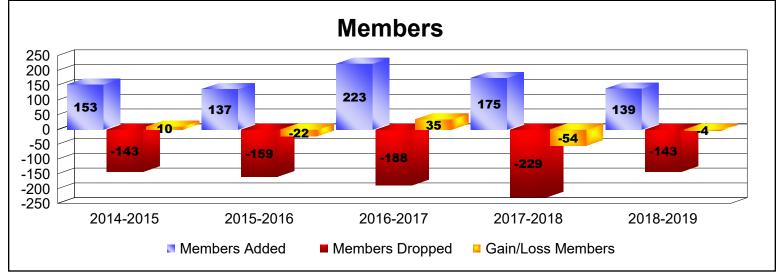

District 29 I As of June 2019 Cumulative

| Year      | New<br>Clubs | Dropped<br>Clubs | Gain/<br>Loss<br>Clubs | New<br>Members | Charter<br>Members | Reinstate<br>Members | Transfer<br>Members | Total<br>Member<br>Added | Total<br>Members<br>Dropped | Gain/<br>Loss<br>Members |
|-----------|--------------|------------------|------------------------|----------------|--------------------|----------------------|---------------------|--------------------------|-----------------------------|--------------------------|
| 2014-2015 | 0            | 0                | 0                      | 140            | 0                  | 8                    | 5                   | 153                      | -143                        | 10                       |
| 2015-2016 | 0            | -1               | -1                     | 128            | 1                  | 4                    | 4                   | 137                      | -159                        | -22                      |
| 2016-2017 | 2            | -3               | -1                     | 139            | 64                 | 10                   | 10                  | 223                      | -188                        | 35                       |
| 2017-2018 | 2            | 0                | 2                      | 117            | 43                 | 14                   | 1                   | 175                      | -229                        | -54                      |
| 2018-2019 | 1            | 0                | 1                      | 105            | 23                 | 5                    | 6                   | 139                      | -143                        | -4                       |
| Average   | 1            | -1               | 0                      | 126            | 26                 | 8                    | 5                   | 165                      | -172                        | -7                       |