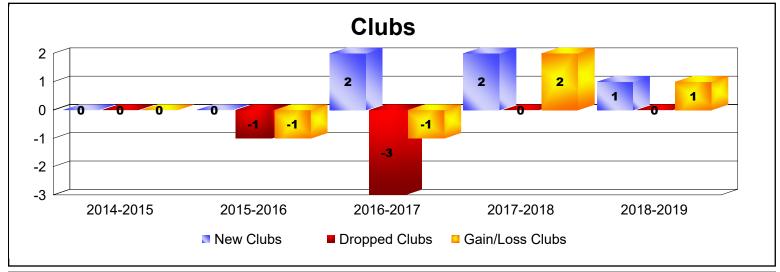

District 29 I As of June 2019 Cumulative

| Year      | New<br>Clubs | Dropped<br>Clubs | Gain/<br>Loss<br>Clubs | New<br>Members | Charter<br>Members | Reinstate<br>Members | Transfer<br>Members | Total<br>Member<br>Added | Total<br>Members<br>Dropped | Gain/<br>Loss<br>Members |
|-----------|--------------|------------------|------------------------|----------------|--------------------|----------------------|---------------------|--------------------------|-----------------------------|--------------------------|
| 2014-2015 | 0            | 0                | 0                      | 140            | 0                  | 8                    | 5                   | 153                      | -143                        | 10                       |
| 2015-2016 | 0            | -1               | -1                     | 128            | 1                  | 4                    | 4                   | 137                      | -159                        | -22                      |
| 2016-2017 | 2            | -3               | -1                     | 139            | 64                 | 10                   | 10                  | 223                      | -188                        | 35                       |
| 2017-2018 | 2            | 0                | 2                      | 117            | 43                 | 14                   | 1                   | 175                      | -229                        | -54                      |
| 2018-2019 | 1            | 0                | 1                      | 105            | 23                 | 5                    | 6                   | 139                      | -143                        | -4                       |
| Average   | 1            | -1               | 0                      | 126            | 26                 | 8                    | 5                   | 165                      | -172                        | -7                       |